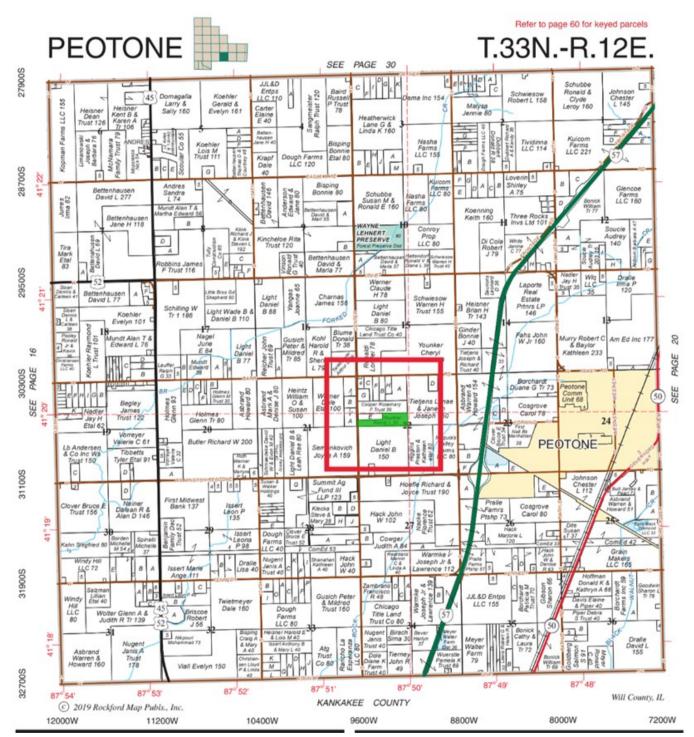

#### PLAT MAP 30 ACRE PEOTONE YOUNKER FARM PEOTONE TOWNSHIP WILL COUNTY, IL

Plat Map reprinted with permission of Rockford Map Publishers, Inc.