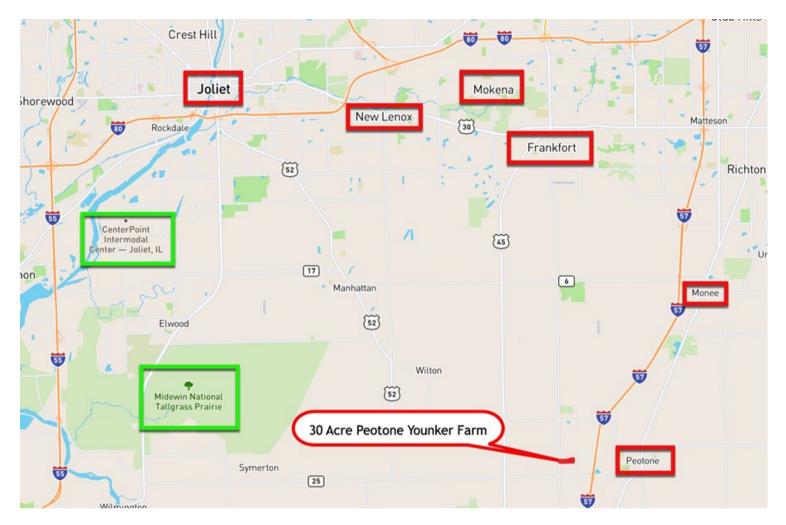

The 30 acre parcel is located in rural Will County is located on Center Road west of the Village of Peotone and 1.7 miles to the I-57 interchange. All 30 acre are tillable with a Soil PI of 123.7.

## LISTING DETAILS

| GENERAL INFORMATION      |                                                                                                                                                                                                            |
|--------------------------|------------------------------------------------------------------------------------------------------------------------------------------------------------------------------------------------------------|
| Listing Name:            | 30 Acre Peotone Younker Farm                                                                                                                                                                               |
| Tax ID Number/APN:       | 17-20-22-100-014-0000                                                                                                                                                                                      |
| Possible Uses:           | Farming and Estate residential. Close to Expressway. Near the potential 3rd Airport.                                                                                                                       |
| Zoning:                  | A-1                                                                                                                                                                                                        |
|                          |                                                                                                                                                                                                            |
| AREA & LOCATION          |                                                                                                                                                                                                            |
| School District:         | Peotone Community Unit School District 207U                                                                                                                                                                |
| Location Description:    | The farm is only half a mile north of W. Wilmington-Peotone road in Peotone Township, Will County. Rt. 52/45 is just 2.5 miles southwest. Good roads and easy access to I-57 at Peotone. (about 1.7 miles) |
| Site Description:        | This relatively flat 30 acre farm is in rural Will county just west of Peotone, Illinois. With its close proximity to I-57 and Rt 52/45 there is direct access to dining and entertainment.                |
| Side of Street:          | The 30 acre parcel is located on the east side of S. Center Street.                                                                                                                                        |
| Highway Access:          | I-57 is only 1.7 mile to the east at Peotone.<br>Rt 45/52 is just 2.5 miles to the south and west.                                                                                                         |
| Road Type:               | Center Street is constructed of asphalt.                                                                                                                                                                   |
| Property Visibility:     | This property has 320 feet of frontage along S. Center Street which has 1700 cars passing by each day.                                                                                                     |
| Largest Nearby Street:   | S. Center Street                                                                                                                                                                                           |
|                          |                                                                                                                                                                                                            |
| LAND RELATED             |                                                                                                                                                                                                            |
| Lot Frontage (Feet):     | This parcel has 320 feet of frontage on S. Center Street.                                                                                                                                                  |
| Tillable Acres:          | All 30 acres are tillable.                                                                                                                                                                                 |
| Lot Depth:               | This parcel is 2635 feet deep from east to west.                                                                                                                                                           |
| Buildings:               | There are no buildings on this property.                                                                                                                                                                   |
| Flood Plain or Wetlands: | FEMA map shows 1 acre of flood plain on this parcel. See the FEMA Report and the Wetland map<br>in the brochure for more detail.                                                                           |
| Topography:              | This is a relatively flat parcel. More information can be found on the Contours and Topography maps in the brochure.                                                                                       |
| Soil Type:               | The primary soil types on this farm are:<br>Ashkum Silty Clay Loam (232A)<br>Elliott Silty Clay loam (146B)                                                                                                |
| Available Utilities:     | Electric is available, but a building permit would require be well and septic to construct house on the property.                                                                                          |
| FINANCIALS               |                                                                                                                                                                                                            |
| Finance Data Year:       | 2019 taxes paid in 2020                                                                                                                                                                                    |
| Real Estate Taxes:       | Total taxes for this 30 acre farm was \$613.46 or \$20.45 per acre.                                                                                                                                        |
| Investment Amount:       | Total investment for the 30 acre farm is is \$244,500.00                                                                                                                                                   |
| LOCATION                 |                                                                                                                                                                                                            |
| Address:                 | S. Center Street                                                                                                                                                                                           |

### ROADWAY MAP 30 ACRE PEOTONE YOUNKER FARM PEOTONE TOWNSHIP WILL COUNTY, IL