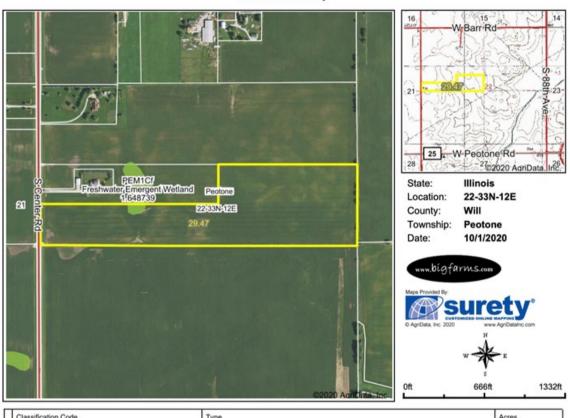

## FSA MAP 30 ACRE PEOTONE YOUNKER FARM PEOTONE TOWNSHIP WILL COUNTY, IL

Aerial Map

Wetlands Map

|   | Classification Code | Туре                        | Acres |
|---|---------------------|-----------------------------|-------|
|   | PEM1Cf              | Freshwater Emergent Wetland | 0.25  |
| Γ |                     | Total Acres                 | 0.25  |

Data Source: National Wetlands Inventory website. U.S. Dol, Fish and Wildlife Service, Washington, D.C. http://www.fws.gov/wetlands/

Field borders provided by Farm Service Agency as of 5/21/2008.

www.bigfarms.com