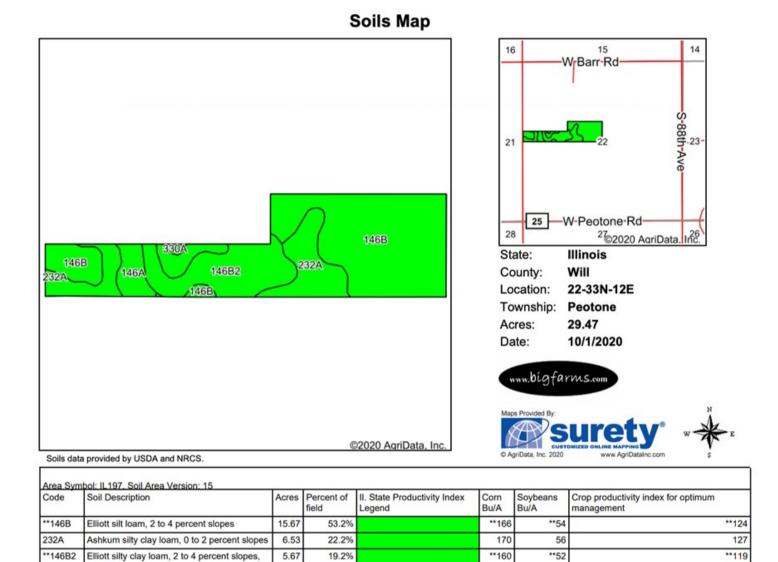

#### SOIL MAP 30 ACRE PEOTONE YOUNKER FARM PEOTONE TOWNSHIP WILL COUNTY, IL

 Weighted Average
 165.8
 54.1

 Table: Optimum Crop Productivity Ratings for Illinois Soil by K.R. Olson and J.M. Lang, Office of Research, ACES, University of Illinois at Champaign-Urbana. Version: 1/2/2012 Amended Table S2 B811
 54.1

4.9%

0.6%

Crop yields and productivity indices for optimum management (B811) are maintained at the following NRES web site: <u>http://soilproductivity.nres.illinois.edu/</u> \*\* Indexes adjusted for slope and erosion according to Bulletin 811 Table S3

\*c: Using Capabilities Class Dominant Condition Aggregation Method

Elliott silt loam, 0 to 2 percent slopes

Peotone silty clay loam, 0 to 2 percent slopes

Soils data provided by USDA and NRCS. Soils data provided by University of Illinois at Champaign-Urbana.

1.43

0.17

eroded

146A

330A

Mark Goodwin Phone: 815-741-2226 mgoodwin@bigfarms.com 168

164

55

55

125

123

123.7