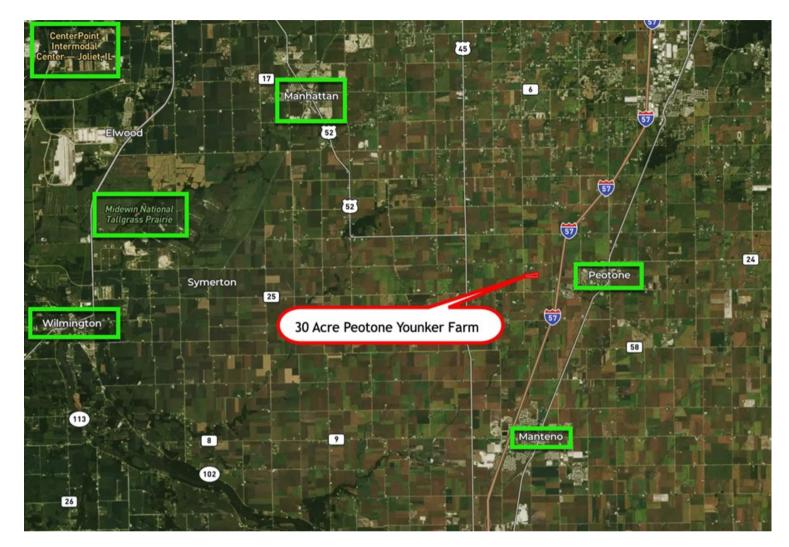

The 30 acre parcel is located in rural Will County is located on Center Road west of the Village of Peotone and 1.7 miles to the I-57 interchange. All 30 acre are tillable with a Soil PI of 123.7.

## LISTING DETAILS

| GENERAL INFORMATION      |                                                                                                                                                                                                            |
|--------------------------|------------------------------------------------------------------------------------------------------------------------------------------------------------------------------------------------------------|
| Listing Name:            | 30 Acre Peotone Younker Farm                                                                                                                                                                               |
| Tax ID Number/APN:       | 17-20-22-100-014-0000                                                                                                                                                                                      |
| Possible Uses:           | Farming and Estate residential. Close to Expressway. Near the potential 3rd Airport.                                                                                                                       |
| Zoning:                  | A-1                                                                                                                                                                                                        |
|                          |                                                                                                                                                                                                            |
| AREA & LOCATION          |                                                                                                                                                                                                            |
| School District:         | Peotone Community Unit School District 207U                                                                                                                                                                |
| Location Description:    | The farm is only half a mile north of W. Wilmington-Peotone road in Peotone Township, Will County. Rt. 52/45 is just 2.5 miles southwest. Good roads and easy access to I-57 at Peotone. (about 1.7 miles) |
| Site Description:        | This relatively flat 30 acre farm is in rural Will county just west of Peotone, Illinois. With its close proximity to I-57 and Rt 52/45 there is direct access to dining and entertainment.                |
| Side of Street:          | The 30 acre parcel is located on the east side of S. Center Street.                                                                                                                                        |
| Highway Access:          | I-57 is only 1.7 mile to the east at Peotone.<br>Rt 45/52 is just 2.5 miles to the south and west.                                                                                                         |
| Road Type:               | Center Street is constructed of asphalt.                                                                                                                                                                   |
| Property Visibility:     | This property has 320 feet of frontage along S. Center Street which has 1700 cars passing by each day.                                                                                                     |
| Largest Nearby Street:   | S. Center Street                                                                                                                                                                                           |
|                          |                                                                                                                                                                                                            |
| LAND RELATED             |                                                                                                                                                                                                            |
| Lot Frontage (Feet):     | This parcel has 320 feet of frontage on S. Center Street.                                                                                                                                                  |
| Tillable Acres:          | All 30 acres are tillable.                                                                                                                                                                                 |
| Lot Depth:               | This parcel is 2635 feet deep from east to west.                                                                                                                                                           |
| Buildings:               | There are no buildings on this property.                                                                                                                                                                   |
| Flood Plain or Wetlands: | FEMA map shows 1 acre of flood plain on this parcel. See the FEMA Report and the Wetland map<br>in the brochure for more detail.                                                                           |
| Topography:              | This is a relatively flat parcel. More information can be found on the Contours and Topography maps in the brochure.                                                                                       |
| Soil Type:               | The primary soil types on this farm are:<br>Ashkum Silty Clay Loam (232A)<br>Elliott Silty Clay loam (146B)                                                                                                |
| Available Utilities:     | Electric is available, but a building permit would require be well and septic to construct house on the property.                                                                                          |
| FINANCIALS               |                                                                                                                                                                                                            |
| Finance Data Year:       | 2019 taxes paid in 2020                                                                                                                                                                                    |
| Real Estate Taxes:       | Total taxes for this 30 acre farm was \$613.46 or \$20.45 per acre.                                                                                                                                        |
| Investment Amount:       | Total investment for the 30 acre farm is is \$244,500.00                                                                                                                                                   |
| LOCATION                 |                                                                                                                                                                                                            |
| Address:                 | S. Center Street                                                                                                                                                                                           |

#### AREA MAP 30 ACRE PEOTONE YOUNKER FARM PEOTONE TOWNSHIP WILL COUNTY, IL

Mark Goodwin Phone: 815-741-2226 mgoodwin@bigfarms.com

Page 4 of 13

## AERIAL MAP 30 ACRE PEOTONE YOUNKER FARM PEOTONE TOWNSHIP WILL COUNTY, IL