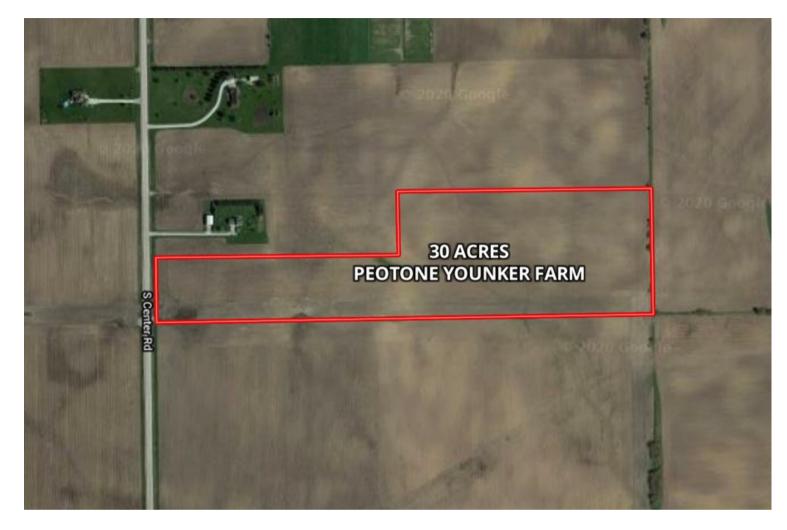

The 30 acre parcel is located in rural Will County is located on Center Road west of the Village of Peotone and 1.7 miles to the I-57 interchange. All 30 acre are tillable with a Soil PI of 123.7.

## LISTING DETAILS

| GENERAL INFORMATION      |                                                                                                                                                                                                            |
|--------------------------|------------------------------------------------------------------------------------------------------------------------------------------------------------------------------------------------------------|
| Listing Name:            | 30 Acre Peotone Younker Farm                                                                                                                                                                               |
| Tax ID Number/APN:       | 17-20-22-100-014-0000                                                                                                                                                                                      |
| Possible Uses:           | Farming and Estate residential. Close to Expressway. Near the potential 3rd Airport.                                                                                                                       |
| Zoning:                  | A-1                                                                                                                                                                                                        |
|                          |                                                                                                                                                                                                            |
| AREA & LOCATION          |                                                                                                                                                                                                            |
| School District:         | Peotone Community Unit School District 207U                                                                                                                                                                |
| Location Description:    | The farm is only half a mile north of W. Wilmington-Peotone road in Peotone Township, Will County. Rt. 52/45 is just 2.5 miles southwest. Good roads and easy access to I-57 at Peotone. (about 1.7 miles) |
| Site Description:        | This relatively flat 30 acre farm is in rural Will county just west of Peotone, Illinois. With its close proximity to I-57 and Rt 52/45 there is direct access to dining and entertainment.                |
| Side of Street:          | The 30 acre parcel is located on the east side of S. Center Street.                                                                                                                                        |
| Highway Access:          | I-57 is only 1.7 mile to the east at Peotone.<br>Rt 45/52 is just 2.5 miles to the south and west.                                                                                                         |
| Road Type:               | Center Street is constructed of asphalt.                                                                                                                                                                   |
| Property Visibility:     | This property has 320 feet of frontage along S. Center Street which has 1700 cars passing by each day.                                                                                                     |
| Largest Nearby Street:   | S. Center Street                                                                                                                                                                                           |
|                          |                                                                                                                                                                                                            |
| LAND RELATED             |                                                                                                                                                                                                            |
| Lot Frontage (Feet):     | This parcel has 320 feet of frontage on S. Center Street.                                                                                                                                                  |
| Tillable Acres:          | All 30 acres are tillable.                                                                                                                                                                                 |
| Lot Depth:               | This parcel is 2635 feet deep from east to west.                                                                                                                                                           |
| Buildings:               | There are no buildings on this property.                                                                                                                                                                   |
| Flood Plain or Wetlands: | FEMA map shows 1 acre of flood plain on this parcel. See the FEMA Report and the Wetland map<br>in the brochure for more detail.                                                                           |
| Topography:              | This is a relatively flat parcel. More information can be found on the Contours and Topography maps in the brochure.                                                                                       |
| Soil Type:               | The primary soil types on this farm are:<br>Ashkum Silty Clay Loam (232A)<br>Elliott Silty Clay loam (146B)                                                                                                |
| Available Utilities:     | Electric is available, but a building permit would require be well and septic to construct house on the property.                                                                                          |
| FINANCIALS               |                                                                                                                                                                                                            |
| Finance Data Year:       | 2019 taxes paid in 2020                                                                                                                                                                                    |
| Real Estate Taxes:       | Total taxes for this 30 acre farm was \$613.46 or \$20.45 per acre.                                                                                                                                        |
| Investment Amount:       | Total investment for the 30 acre farm is is \$244,500.00                                                                                                                                                   |
| LOCATION                 |                                                                                                                                                                                                            |
| Address:                 | S. Center Street                                                                                                                                                                                           |