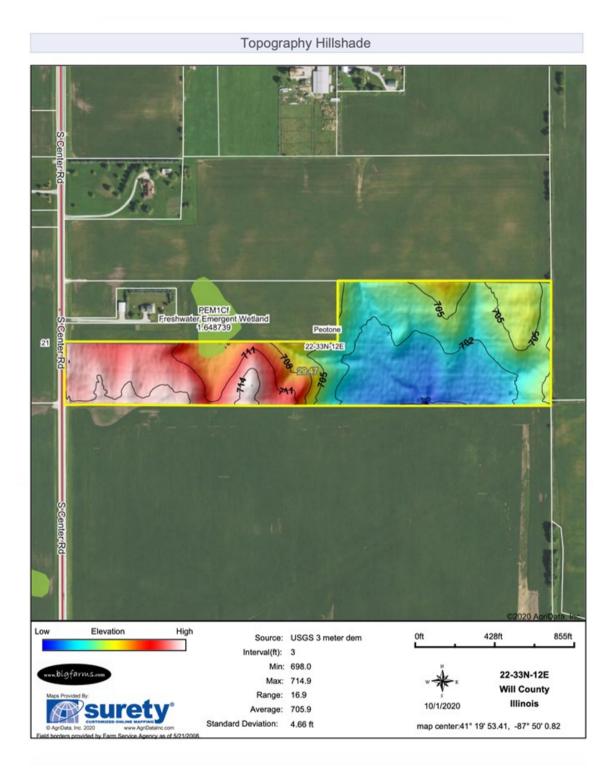

## TOPOGRAPHY MAP 30 ACRE PEOTONE YOUNKER FARM PEOTONE TOWNSHIP WILL COUNTY, IL

Mark Goodwin Phone: 815-741-2226 mgoodwin@bigfarms.com

**Topography Contours** 

Mark Goodwin Phone: 815-741-2226 mgoodwin@bigfarms.com