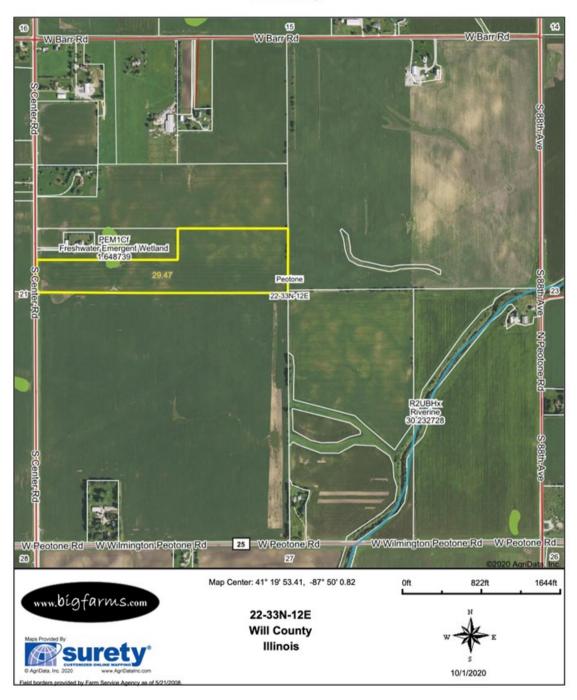

f Illinois at Champaign-Urbana. Version: 1/2/2012 Amended Table S2 B811
 54.1

4.9%

0.6%

Crop yields and productivity indices for optimum management (B811) are maintained at the following NRES web site: <u>http://soilproductivity.nres.illinois.edu/</u> \*\* Indexes adjusted for slope and erosion according to Bulletin 811 Table S3

\*c: Using Capabilities Class Dominant Condition Aggregation Method

Elliott silt loam, 0 to 2 percent slopes

Peotone silty clay loam, 0 to 2 percent slopes

Soils data provided by USDA and NRCS. Soils data provided by University of Illinois at Champaign-Urbana.

1.43

0.17



eroded

146A

330A

Mark Goodwin Phone: 815-741-2226 mgoodwin@bigfarms.com 168

164

55

55

125

123

123.7



## FSA MAP 30 ACRE PEOTONE YOUNKER FARM PEOTONE TOWNSHIP WILL COUNTY, IL



Aerial Map





Wetlands Map

|   | Classification Code | Туре                        | Acres |
|---|---------------------|-----------------------------|-------|
|   | PEM1Cf              | Freshwater Emergent Wetland | 0.25  |
| Γ |                     | Total Acres                 | 0.25  |

Data Source: National Wetlands Inventory website. U.S. Dol, Fish and Wildlife Service, Washington, D.C. http://www.fws.gov/wetlands/

Field borders provided by Farm Service Agency as of 5/21/2008.

www.bigfarms.com

Mark Goodwin Phone: 815-741-2226 mgoodwin@bigfarms.com

## TOPOGRAPHY MAP 30 ACRE PEOTONE YOUNKER FARM PEOTONE TOWNSHIP WILL COUNTY, IL





Mark Goodwin Phone: 815-741-2226 mgoodwin@bigfarms.com





**Topography Contours** 



Mark Goodwin Phone: 815-741-2226 mgoodwin@bigfarms.com

|