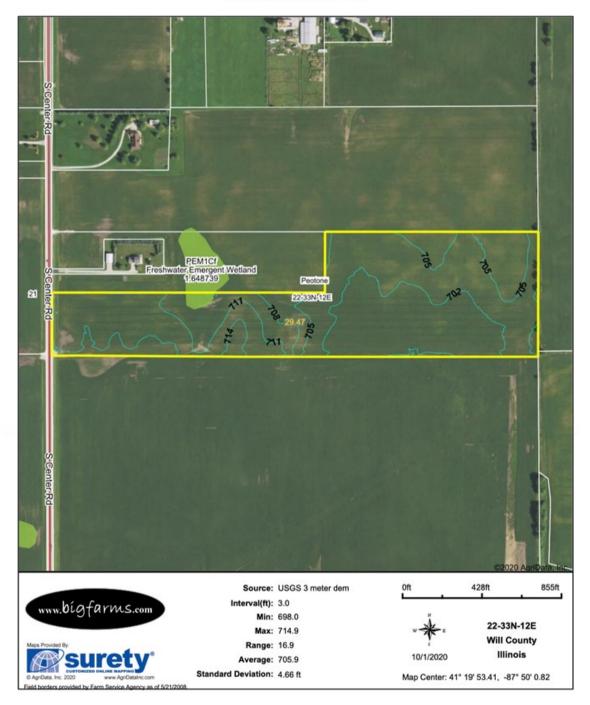

## TOPOGRAPHY MAP 30 ACRE PEOTONE YOUNKER FARM PEOTONE TOWNSHIP WILL COUNTY, IL

Mark Goodwin Phone: 815-741-2226 mgoodwin@bigfarms.com

**Topography Contours** 

Mark Goodwin Phone: 815-741-2226 mgoodwin@bigfarms.com