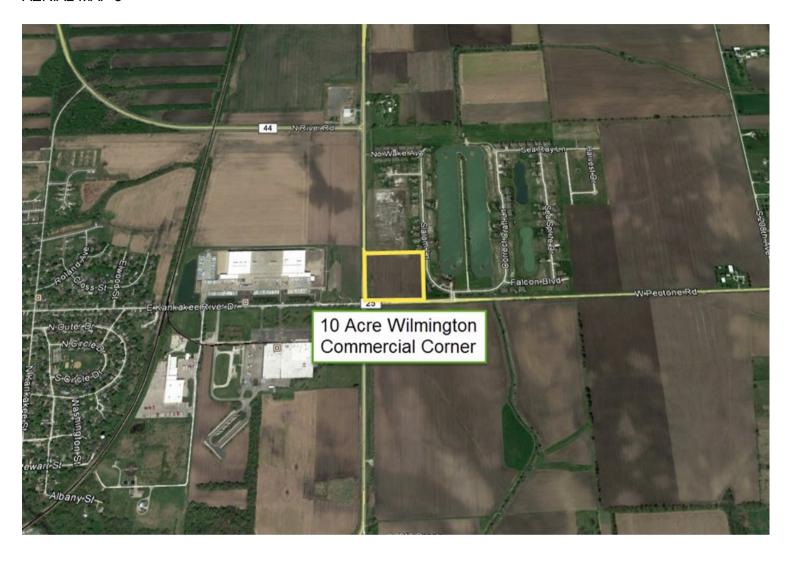

# 10 ACRE WILMINGTON COMMERCIAL CORNER

20894 W. Peotone Rd Wilmington IL 60481

Possible Uses: Retail, Office
Total Investment: \$871,200
Buildings: No Buildings
Utilities: At the site
Zoning: B-2 Commercial

Great business opportunity at the NE corner of IL Rt. 53 and Wilmington - Peotone road. Many potential uses. Multiple access points at signalized corner. The intersection is scheduled for a major re-design in the summer of 2017.

School District: Wilmington Unit School District 209U

**Location Description:**Corner location at IL Rt. 53 and Wilmington - Peotone road. On the North side of Wilmington. **Site Description:**Level land currently being farmed. Access points on Rt. 53 and Wilmington Peotone road.

Side of Street: Northeast corner of Rt. 53 and Wilmington - Peotone Road.

**Highway Access:** Easy access to major highways.

Interstate 80 at Joliet is 13.6 miles north on Rt. 53

Interstate 57 at Peotone is 16.2 miles east on Wilmington-Peotone Rd

Interstate 55 is 4.4 miles west

Road Type: Rt 53 is a State Highway & Wilmington - Peotone is a County Highway

Property Visibility: Excellent corner location

Largest Nearby Street: Frontage on IL Rt. 53

Traffic count of 8,900 on IL Rt. 53 and 1,600 on W. Peotone Road.