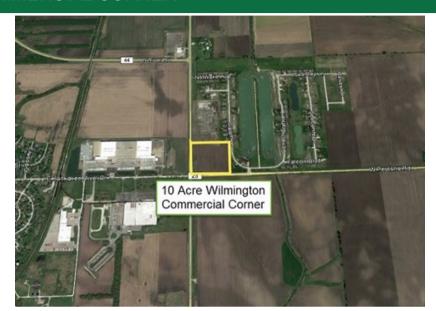

# 10 ACRE WILMINGTON COMMERCIAL CORNER

20894 W. Peotone Rd Wilmington IL 60481

#### 10 Acre Wilmington Commercial Corner

20894 W. Peotone Rd Wilmington IL 60481