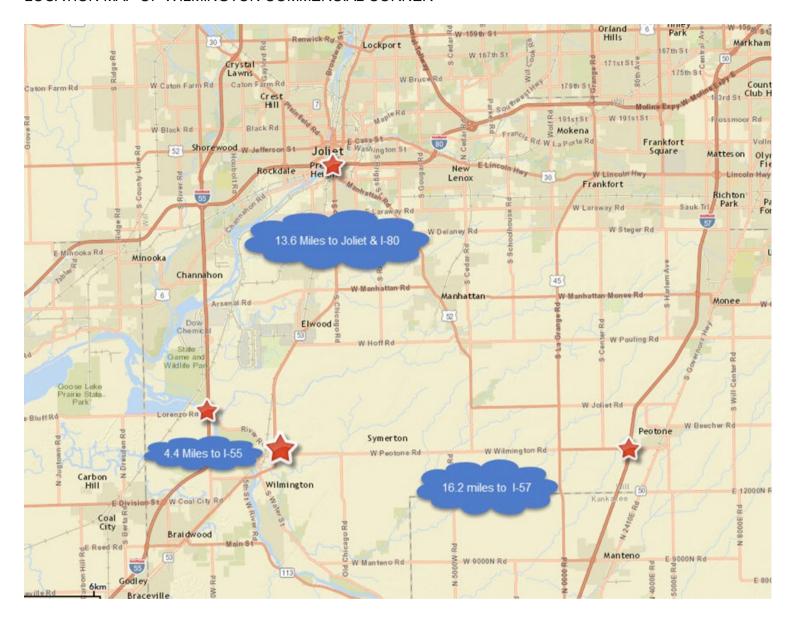

#### LOCATION MAP OF WILMINGTON COMMERCIAL CORNER

Mark Goodwin Phone: 815-741-2226

Side of Street: Northeast corner of Rt. 53 and Wilmington - Peotone Road.

**Highway Access:** Easy access to major highways.

Interstate 80 at Joliet is 13.6 miles north on Rt. 53

Interstate 57 at Peotone is 16.2 miles east on Wilmington-Peotone Rd

Interstate 55 is 4.4 miles west

Road Type: Rt 53 is a State Highway & Wilmington - Peotone is a County Highway

Property Visibility: Excellent corner location

Largest Nearby Street: Frontage on IL Rt. 53

Traffic count of 8,900 on IL Rt. 53 and 1,600 on W. Peotone Road.