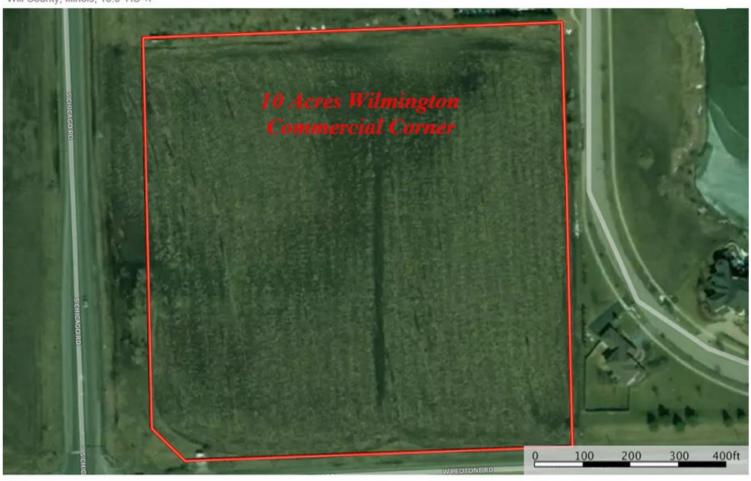

**LAND RELATED** 

**Lot Frontage (Feet):** 660 feet of frontage on IL RT 53

660 feet of frontage on Wilmington - Peotone Rd.

Zoning Description: The B-2 Light Commercial District encompasses areas located adjacent to arterial and major

### **AERIAL MAP 4**

10 Ac Wilmington Commercial Will County, Illinois, 10.0 AC +/-

MARK GOODWIN

Mark Goodwin Phone: 815-741-2226