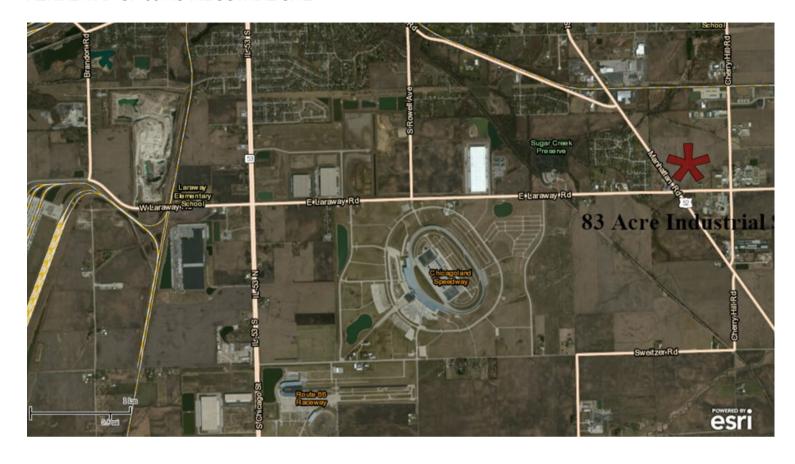

and

Possible Uses: Industrial Development Land currently being farmed

Total Investment:\$3,735,000Unit Price:\$45,000 per acre

Buildings: None

**Utilities:** Available late summer of 2015

**Zoning:** Agriculture



- Excellent Industrial Development Site
- Easy Access to I-80, I-55, I-355
- Just East of Chicago Land Speedway
- Just East of the Center Point Joliet Inter-modal development
- Utilitiy installation is expect summer of 2015 by the City of Joliet
- Great road frontage along, IL Rt. 52, Laraway road and Cherry Hill road

This is the combination of two Goodwin & Associates listings: 40 Ac Rt. 52 Joliet Industrial Site 43 Ac Gast Farm



Mark Goodwin Phone: 815-741-2226



# **COMBINED AERIAL MAP**





Mark Goodwin Phone: 815-741-2226



# AERIAL MAP OF 83 AC INDUSTRIAL SITE





Mark Goodwin Phone: 815-741-2226



# EXPANDED AERIAL MAP JOLIET 83 AC LOCATION





Mark Goodwin Phone: 815-741-2226



## 83 ACRE JOLIET INDUSTRIAL SITE PLAT MAP



Plat Map reprinted with permission of Rockford Map Publishers, Inc.



Mark Goodwin Phone: 815-741-2226



## 10, 100 & 300 MILE RING MAP





Mark Goodwin Phone: 815-741-2226



## **FSA MAP**

# **Aerial Map**



Field borders provided by Farm Service Agency as of 5/21/2008. Aerial photography provided by Aerial Photography Field Office. Soils data provided by University of Illinois at Champaign-Urbana.



Mark Goodwin Phone: 815-741-2226



## JOLIET & WILL COUNTY REGIONAL MAP





Mark Goodwin Phone: 815-741-2226

Rt. 52 & Laraway Rd with additional frontate on Cherry Hill Rd.

Joliet IL



#### LISTING DETAILS

**GEN