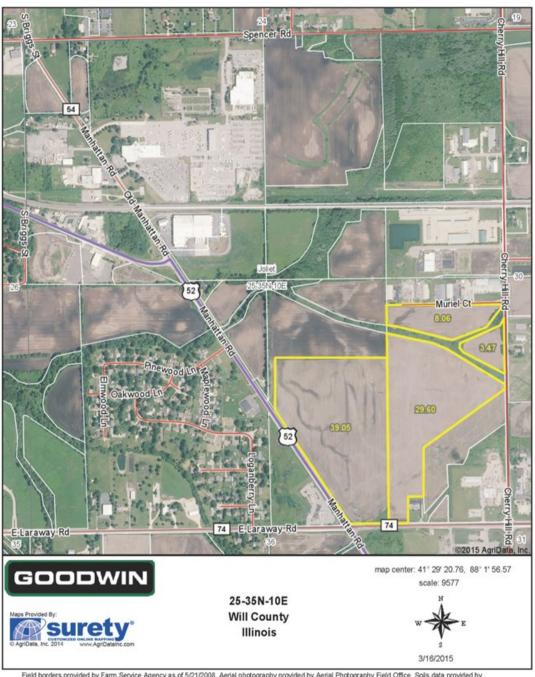

## **FSA MAP**

# **Aerial Map**

Field borders provided by Farm Service Agency as of 5/21/2008. Aerial photography provided by Aerial Photography Field Office. Soils data provided by University of Illinois at Champaign-Urbana.