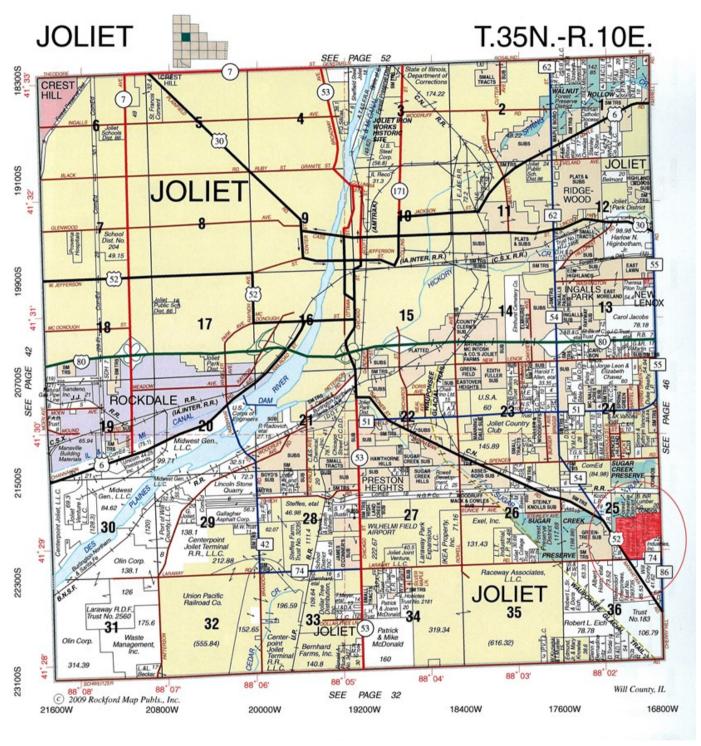

## 83 ACRE JOLIET INDUSTRIAL SITE PLAT MAP

Plat Map reprinted with permission of Rockford Map Publishers, Inc.

Mark Goodwin Phone: 815-741-2226