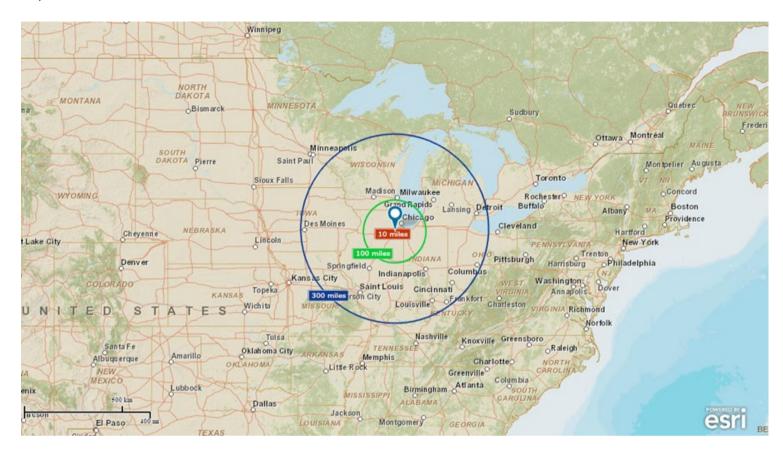

Chicago Land Speedway
- Just East of the Center Point Joliet Inter-modal development
- Utilitiy installation is expect summer of 2015 by the City of Joliet
- Great road frontage along, IL Rt. 52, Laraway road and Cherry Hill road

This is the combination of two Goodwin & Associates listings: 40 Ac Rt. 52 Joliet Industrial Site 43 Ac Gast Farm



Mark Goodwin Phone: 815-741-2226



# **COMBINED AERIAL MAP**





Mark Goodwin Phone: 815-741-2226



# AERIAL MAP OF 83 AC INDUSTRIAL SITE





Mark Goodwin Phone: 815-741-2226



# EXPANDED AERIAL MAP JOLIET 83 AC LOCATION





Mark Goodwin Phone: 815-741-2226



## 83 ACRE JOLIET INDUSTRIAL SITE PLAT MAP



Plat Map reprinted with permission of Rockford Map Publishers, Inc.



Mark Goodwin Phone: 815-741-2226



## 10, 100 & 300 MILE RING MAP





Mark Goodwin Phone: 815-741-2226



## **FSA MAP**

# **Aerial Map**



Field borders provided by Farm Service Agency as of 5/21/2008. Aerial photography provided by Aerial Photography Field Office. Soils data provided by University of Illinois at Champaign-Urbana.



Mark Goodwin Phone: 815-741-2226



## JOLIET & WILL COUNTY REGIONAL MAP





Mark Goodwin Phone: 815-741-2226

Rt. 52 & Laraway Rd with additional frontate on Cherry Hill Rd.

Joliet IL



#### LISTING DETAILS

**GENERAL INFORMATION** 

**Listing Name:** Joliet Industrial Site 83 Ac Combination 30-07-25-400-009-0000 (40 Acres) Tax ID Number/APN: 30-07-25-400-011-0000 (43 Acres)

Possible Uses: Industrial Zoning: Agriculture Sale Terms: Cash at Closing

**AREA & LOCATION** 

**Location Description:** Easy Access to major