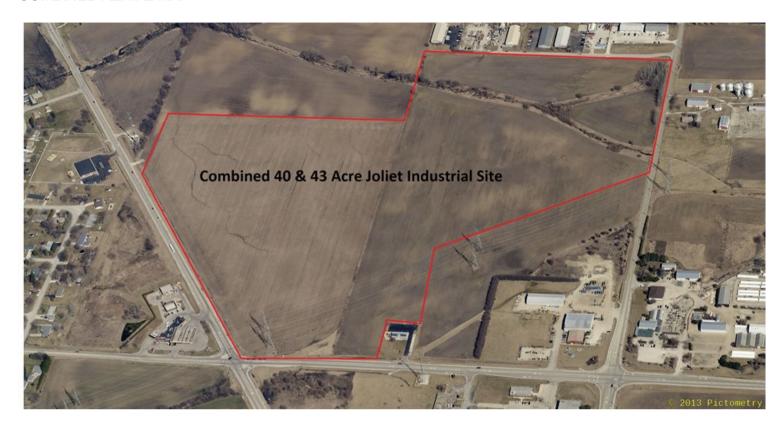

WillTownship:JolietGross Land Area:83 Acres

Property Type: Vacant Industrial Land

Possible Uses: Industrial Development Land currently being farmed

Total Investment:\$3,735,000Unit Price:\$45,000 per acre

Buildings: None

**Utilities:** Available late summer of 2015

**Zoning:** Agriculture



- Excellent Industrial Development Site
- Easy Access to I-80, I-55, I-355
- Just East of Chicago Land Speedway
- Just East of the Center Point Joliet Inter-modal development
- Utilitiy installation is expect summer of 2015 by the City of Joliet
- Great road frontage along, IL Rt. 52, Laraway road and Cherry Hill road

This is the combination of two Goodwin & Associates listings: 40 Ac Rt. 52 Joliet Industrial Site 43 Ac Gast Farm



Mark Goodwin Phone: 815-741-2226



# **COMBINED AERIAL MAP**





Mark Goodwin Phone: 815-741-2226



# AERIAL MAP OF 83 AC INDUSTRIAL SITE





Mark Goodwin Phone: 815-741-2226



# EXPANDED AERIAL MAP JOLIET 83 AC LOCATION





Mark Goodwin Phone: 815-741-2226



## 83 ACRE JOLIET INDUSTRIAL SITE PLAT MAP



Plat Map reprinted with permission of Rockford Map Publishers, Inc.



Mark Goodwin Phone: 815-741-2226



## 10, 100 & 300 MILE RING MAP





Mark Goodwin Phone: 815-741-2226



## **FSA MAP**

# **Aerial Map**



Field borders provided by Farm Service Agency as of 5/21/2008. Aerial photography provided by Aerial Photography Field Office. Soils data provided by University of Illinois at Champaign-Urbana.



Mark Goodwin Phone: 815-741-2226



## JOLIET & WILL COUNTY REGIONAL MAP





Mark Goodwin Phone: 815-741-2226

Rt. 52 & Laraway Rd with a