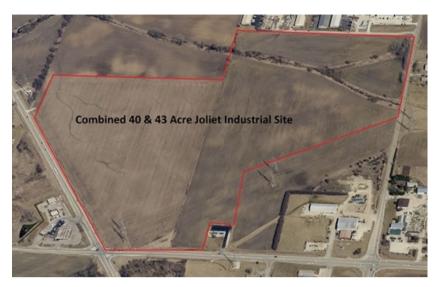

# **COMBINED AERIAL MAP**

Mark Goodwin Phone: 815-741-2226

This is the combination of two Goodwin & Associates listings: 40 Ac Rt. 52 Joliet Industrial Site 43 Ac Gast Farm

Mark Goodwin Phone: 815-741-2226