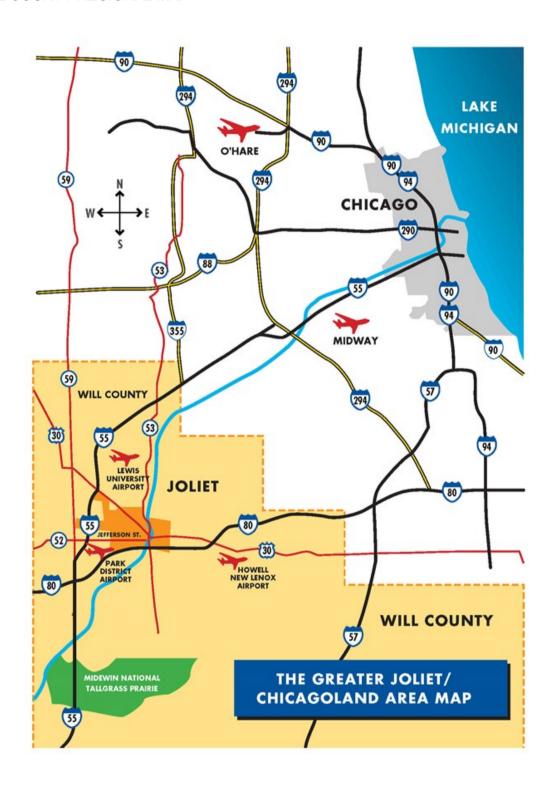

## JOLIET & WILL COUNTY REGIONAL MAP

Mark Goodwin Phone: 815-741-2226

Rt. 52 & Laraway Rd with additional frontate on Cherry Hill Rd.

Joliet IL

**AREA & LOCATION** 

**Location Description:** Easy Access to major highways:

Interstate 80 2.25 Miles North Illinois Rt. 53 2.5 Miles West Interstate 55, 355 & 57 are all close

Proposed Illiana Expressway would be approximately 18 miles South