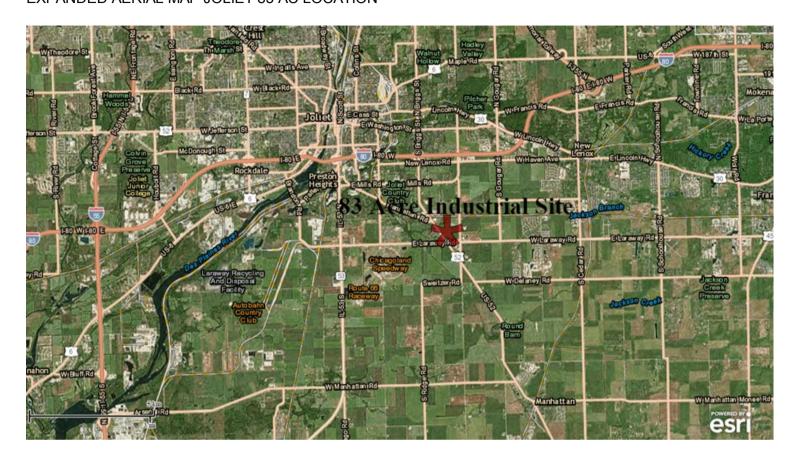

ent:\$3,735,000Unit Price:\$45,000 per acre

Buildings: None

**Utilities:** Available late summer of 2015

**Zoning:** Agriculture



- Excellent Industrial Development Site
- Easy Access to I-80, I-55, I-355
- Just East of Chicago Land Speedway
- Just East of the Center Point Joliet Inter-modal development
- Utilitiy installation is expect summer of 2015 by the City of Joliet
- Great road frontage along, IL Rt. 52, Laraway road and Cherry Hill road

This is the combination of two Goodwin & Associates listings: 40 Ac Rt. 52 Joliet Industrial Site 43 Ac Gast Farm



Mark Goodwin Phone: 815-741-2226



# **COMBINED AERIAL MAP**





Mark Goodwin Phone: 815-741-2226



# AERIAL MAP OF 83 AC INDUSTRIAL SITE





Mark Goodwin Phone: 815-741-2226



# EXPANDED AERIAL MAP JOLIET 83 AC LOCATION





Mark Goodwin Phone: 815-741-2226



## 83 ACRE JOLIET INDUSTRIAL SITE PLAT MAP



Plat Map reprinted with permission of Rockford Map Publishers, Inc.



Mark Goodwin Phone: 815-741-2226



## 10, 100 & 300 MILE RING MAP





Mark Goodwin Phone: 815-741-2226



## **FSA MAP**

# **Aerial Map**



Field borders provided by Farm Service Agency as of 5/21/2008. Aerial photography provided by Aerial Photography Field Office. Soils data provided by University of Illinois at Champaign-Urbana.



Mark Goodwin Phone: 815-741-2226



## JOLIET & WILL COUNTY REGIONAL MAP





Mark Goodwin Phone: 815-741-2226

Rt. 52 & Laraway Rd with additional frontate on Cherry Hill Rd.

Joliet IL



#### LISTING DETAILS

**GENERAL INFORMATION** 

**Listing Name:** Joliet Industrial Site 83 Ac Combination 30-07